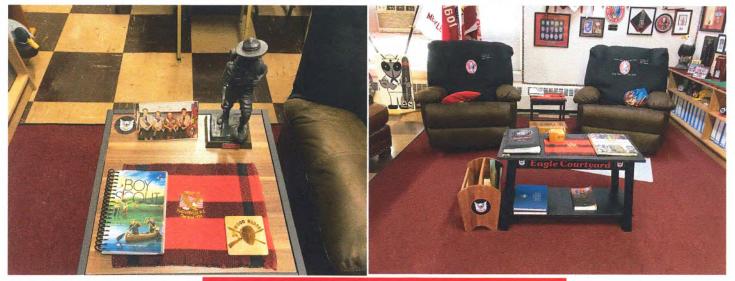

#### Chairs in the Scout Hut

#### Klondike and Senior Boys Wall in the Scout Hut

Eagle Recognition Wall in the Scout Hut

#### Training Wall in the Scout Hut