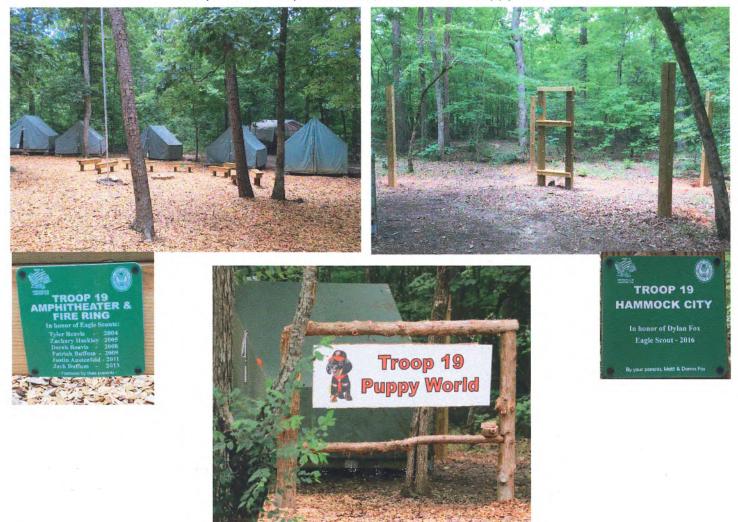

#### Camp Grimes - Improvements / Additions to "Puppy World"

#### Camp Grimes - New fire rings, storage shelves, hammock cities