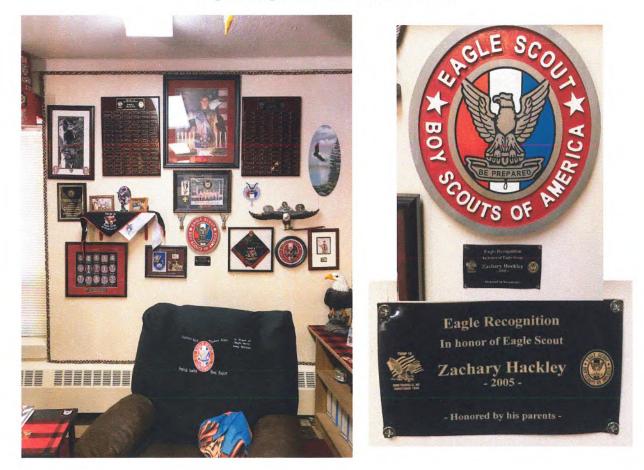

#### Klondike and Senior Boys Wall in the Scout Hut

Eagle Recognition Wall in the Scout Hut