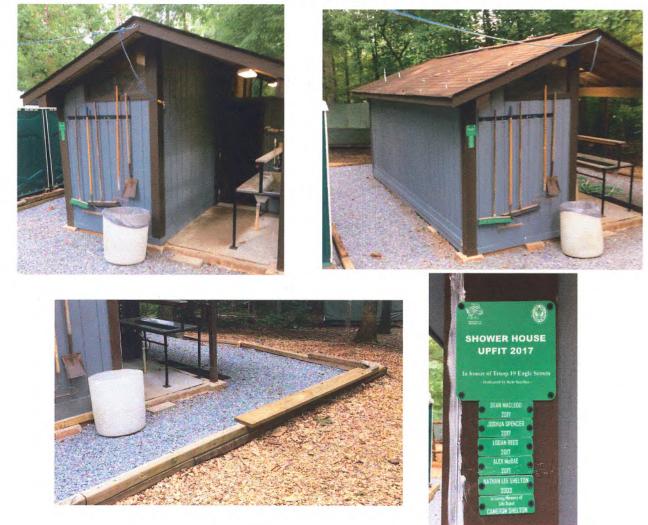

#### Camp Grimes - Improvements to the Shower House Area

Huntersville Presbyterian Church - Scout Hut

All tables in honor of Eagle Scout Cameron Callahan - 2015 By his parents Dear Eagle Parents,

Pictured in this booklet are projects that benefit our Troop , Crew, and Pack at Huntersville Presbyterian Church, and at Camp Grimes. These are Eagle Family Donations that will honor your son, being an Eagle of Troop 19 forever.