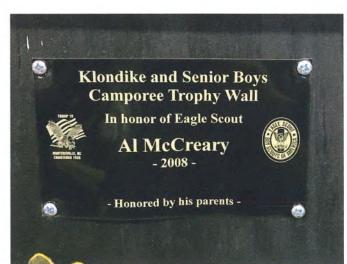

#### Klondike and Senior Boys Wall in the Scout Hut

Eagle Recognition Wall in the Scout Hut