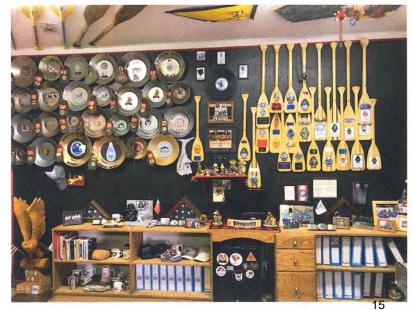

#### Klondike and Senior Boys Wall in the Scout Hut

Eagle Recognition Wall in the Scout Hut

#### Training Wall in the Scout Hut