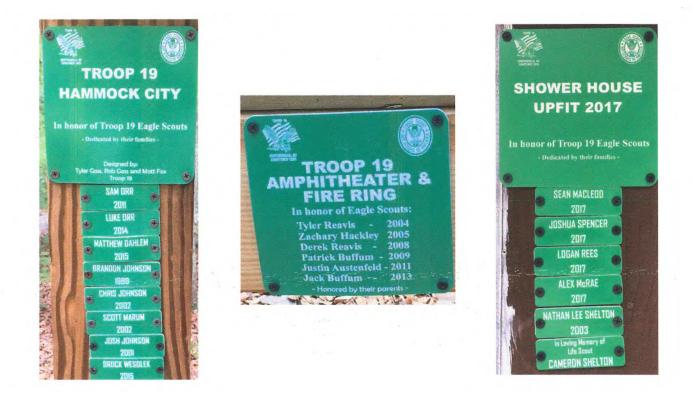

#### Klondike and Senior Boys Wall in the Scout Hut

Eagle Recognition Wall in the Scout Hut

#### Camp Grimes - New fire rings, storage shelves, hammock cities

#### Camp Grimes - Improvements to the Shower House Area

Huntersville Presbyterian Church - Scout Hut

All tables in honor of Eagle Scout Cameron Callahan - 2015 By his parents Dear Eagle Parents,

Pictured in this booklet are projects that benefit our Troop , Crew, and Pack at Huntersville Presbyterian Church, and at Camp Grimes. These are Eagle Family Donations that will honor your son, being an Eagle of Troop 19 forever.

With your donation, your son's name will be added to one of the projects on a tag like these.

With your donation as a total project contributor your son will have a tag like these.

We thank you for helping make our Scouting World, and Scouting Life in the woods a better place.