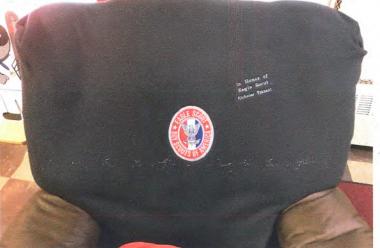

#### Chairs in the Scout Hut

With your donation, your son's name will be added to one of the projects on a tag like these.

With your donation as a total project contributor your son will have a tag like these.

We thank you for helping make our Scouting World, and Scouting Life in the woods a better place.