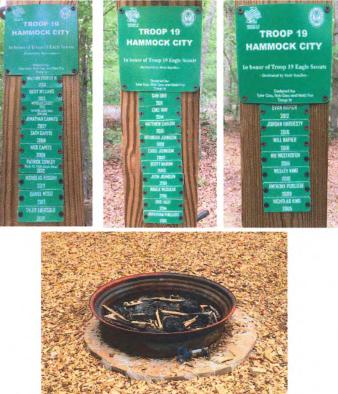

#### Camp Grimes - New fire rings, storage shelves, hammock cities

With your donation, your son's name will be added to one of the projects on a tag like these.

With your donation as a total project contributor your son will have a tag like these.

We thank you for helping make our Scouting World, and Scouting Life in the woods a better place.