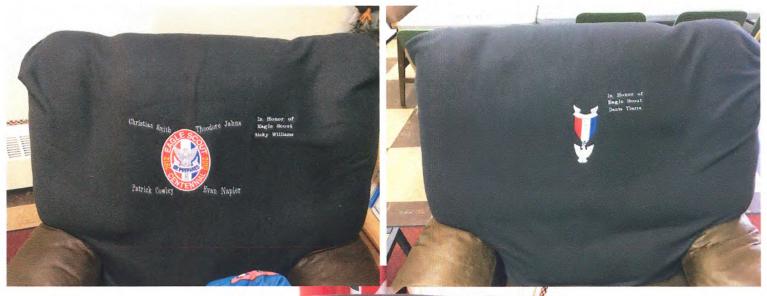

#### Chairs in the Scout Hut

With your donation, your son's name will be added to one of the projects on a tag like these.

With your donation as a total project contributor your son will have a tag like these.

We thank you for helping make our Scouting World, and Scouting Life in the woods a better place.