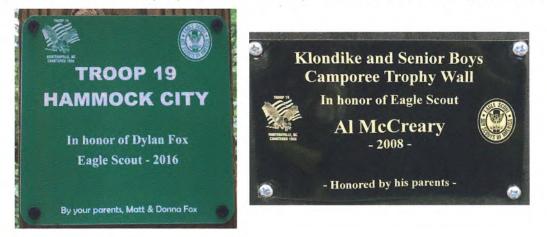

#### Klondike and Senior Boys Wall in the Scout Hut

Eagle Recognition Wall in the Scout Hut

#### Camp Grimes - New fire rings, storage shelves, hammock cities

With your donation, your son's name will be added to one of the projects on a tag like these.

With your donation as a total project contributor your son will have a tag like these.

We thank you for helping make our Scouting World, and Scouting Life in the woods a better place.