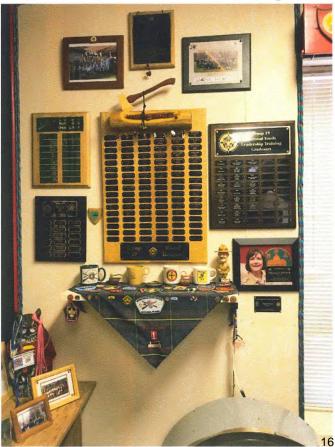

ly 8% of Scouts worldwide will earn their Eagle Scout. You and Troop 19 are very proud of his accomplishment. One way to forever honor him is by the upkeep and maintenance of site #11 at Camp Grimes or the Scout House and yard in Huntersville. Here are the details:

| Camp Grimes general maintenance        | \$150 |
|----------------------------------------|-------|
| General House upkeep and maintenance   | \$150 |
| House Yard upkeep and maintenance      | \$300 |
| Donation to High Adventure Scholarship | \$250 |

Other ideas should be discussed with Scoutmaster and are based on current activities/needs of the Troop.

#### Chairs in the Scout Hut





#### Klondike and Senior Boys Wall in the Scout Hut





Eagle Recognition Wall in the Scout Hut



#### Training Wall in the Scout Hut





#### Material for shelving in the Troop BBQ Shed









#### Camp Grimes - Improvements / Additions to "Puppy World"



#### Camp Grimes - New fire rings, storage shelves, hammock cities





### **Entry Ways to Scout House**



## Seating Area, Flag Pole, and Sign





### PLC Room Table



#### Camp Grimes - Improvements to the Shower House Area



Huntersville Presbyterian Church - Scout Hut



All tables in honor of Eagle Scout Cameron Callahan - 2015 By his parents Dear Eagle Parents,

Pictured in this booklet are projects that benefit our Troop , Crew, and Pack at Huntersville Presbyterian Church, and at Camp Grimes. These are Eagle Family Donations that will honor your son, being an Eagle of Troop 19 forever.

With your donation, your son's name will be added to one of the pro